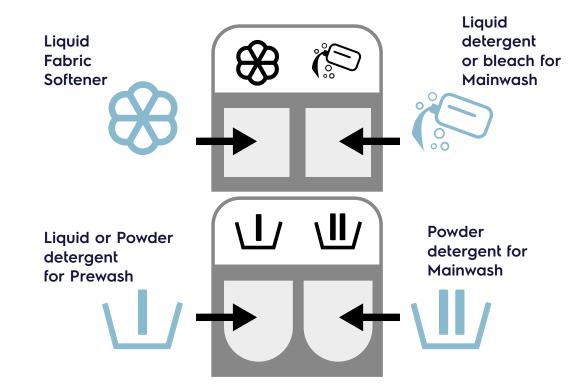

## Dosage

Dispense the detergent according to the instructions on the detergent package