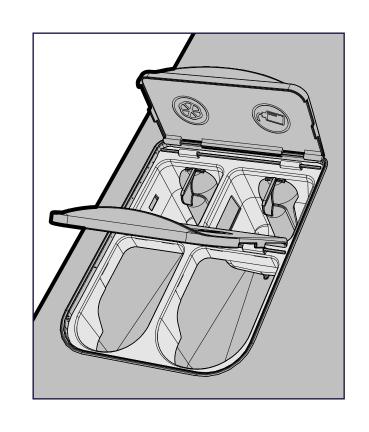

## Dosage

Dispense the detergent according to the instructions on the detergent package